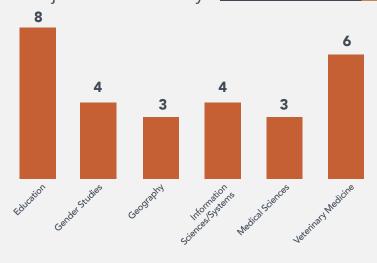

#### Diaspora Fellows' Home Institutions

| HOME INSTITUTION                                | FELLOWS |
|-------------------------------------------------|---------|
| Columbus State University                       | 6       |
| Borough of Manhattan Community College          | 2       |
| Indiana University Southeast                    | 2       |
| St. Cloud State University                      | 2       |
| University of Nevada, Reno                      | 2       |
| Baylor College of Medicine                      | 1       |
| California State University, Fullerton          | 1       |
| D'Youville College                              | 1       |
| East Tennessee State University                 | 1       |
| lowa State University of Science and Technology | 1       |
| Kent State University                           | 1       |
| Marquette University                            | 1       |
| Marshall University                             | 1       |
| Marymount University                            | 1       |
| Medical College of Wisconsin                    | 1       |
| Memorial University of Newfoundland             | 1       |
| Michigan State University                       | 1       |
| Mississippi State University                    | 1       |
| Morgan State University                         | 1       |

| HOME INSTITUTION                                    | FELLOWS |
|-----------------------------------------------------|---------|
| Mount Royal University                              | 1       |
| Murray State University                             | 1       |
| Nipissing University                                | 1       |
| North Carolina State University                     | 1       |
| Ohio State University                               | 1       |
| Oregon State University                             | 1       |
| St. John Fisher College                             | 1       |
| Stephen F. Austin State University                  | 1       |
| Tuskegee University                                 | 1       |
| University of Florida                               | 1       |
| University of Georgia                               | 1       |
| University of Maryland, Baltimore                   | 1       |
| University of Missouri                              | 1       |
| University of North Dakota                          | 1       |
| University of South Carolina                        | 1       |
| University of Tennessee, Chattanooga                | 1       |
| University of Tennessee, Health Science Center      | 1       |
| Virginia Polytechnic Institute and State University | 1       |