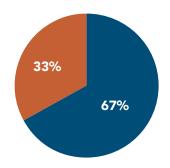

| 1       |
| University of Florida                               | 1       |
| University of Georgia                               | 1       |
| University of Maryland, Baltimore                   | 1       |
| University of Missouri                              | 1       |
| University of North Dakota                          | 1       |
| University of South Carolina                        | 1       |
| University of Tennessee, Chattanooga                | 1       |
| University of Tennessee, Health Science Center      | 1       |
| Virginia Polytechnic Institute and State University | 1       |

**●** 46 Home Institutions

46 Fellowships Received

## Diaspora Fellows' Origin Country

- Uganda
- Other African Countries



### Diaspora Fellows' Gender

- Male
- Female







PUBLIC