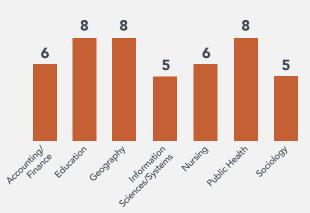

#### Fields of Study with Four Diaspora Fellows:

Agriculture, Computer Science, Interdisciplinary Studies, Mathematics, Physics

#### Fields of Study with Three Diaspora Fellows: Economics, Environmental Sciences, History, Medical Sciences

### Fields of Study with Two Diaspora Fellows:

Communications, Home Economics, Music, Social Work

#### Fields of Study with One Diaspora Fellow: Anthropology, Biology, Chemistry, Dance, Data Science, Language, Law, Psychology, Public Administration, Tourism