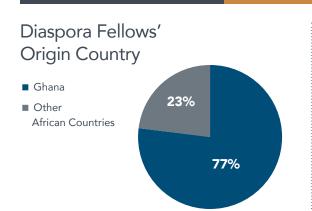

# Diaspora Fellows' Home Institutions

| HOME INSTITUTION                                           | FELLOWS |
|------------------------------------------------------------|---------|
| Morgan State University                                    | 5       |
| Quinnipiac University                                      | 5       |
| Henderson State University                                 | 4       |
| North Carolina Agricultural and Technical State University | 4       |
| University of California, San Francisco                    | 4       |
| University of North Carolina, Greensboro                   | 4       |
| Memorial University of Newfoundland                        | 3       |
| Sam Houston State University                               | 3       |
| Syracuse University                                        | 3       |
| University of Cincinnati                                   | 3       |
| University of Toronto                                      | 3       |
| Carleton University                                        | 2       |
| College of Charleston                                      | 2       |
| Delaware State University                                  | 2       |
| Duke University                                            | 2       |
| Eastern Connecticut State University                       | 2       |
| Florida International University                           | 2       |
| Kennesaw State University                                  | 2       |
| Lipscomb University                                        | 2       |
| McMaster University                                        | 2       |
| Memorial University of Newfoundland, Grenfell              | 2       |
| Northeastern University                                    | 2       |
| Ohio University                                            | 2       |
| Purdue University Northwest                                | 2       |
| Shippensburg University                                    | 2       |
| University of Georgia                                      | 2       |
| University of Guelph                                       | 2       |
| University of Houston-Downtown                             | 2       |
| University of Maryland Eastern Shore                       | 2       |
| University of South Florida                                | 2       |
| University of Texas Rio Grande Valley                      | 2       |
| University of Vermont                                      | 2       |
| Wright State University                                    | 2       |
| Arizona State University                                   | 1       |
| Ball State University                                      | 1       |
| Barton College                                             | 1       |
| Binghamton University                                      | 1       |
| Borough of Manhattan Community College                     | 1       |
| Bowling Green State University                             | 1       |
| Central Connecticut State University                       | 1       |

**79** Home Institutions

135 Fellowships Received