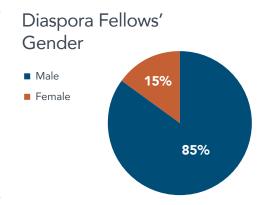

# Diaspora Fellows' Home Institutions

| HOME INSTITUTION                                           | FELLOWS |
|------------------------------------------------------------|---------|
| Morgan State University                                    | 5       |
| Quinnipiac University                                      | 5       |
| Henderson State University                                 | 4       |
| North Carolina Agricultural and Technical State University | 4       |
| University of California, San Francisco                    | 4       |
| University of North Carolina, Greensboro                   | 4       |
| Memorial University of Newfoundland                        | 3       |
| Sam Houston State University                               | 3       |
| Syracuse University                                        | 3       |
| University of Cincinnati                                   | 3       |
| University of Toronto                                      | 3       |
| Carleton University                                        | 2       |
| College of Charleston                                      | 2       |
| Delaware State University                                  | 2       |
| Duke University                                            | 2       |
| Eastern Connecticut State University                       | 2       |
| Florida International University                           | 2       |
| Kennesaw State University                                  | 2       |
| Lipscomb University                                        | 2       |
| McMaster University                                        | 2       |
| Memorial University of Newfoundland, Grenfell              | 2       |
| Northeastern University                                    | 2       |
| Ohio University                                            | 2       |
| Purdue University Northwest                                | 2       |
| Shippensburg University                                    | 2       |
| University of Georgia                                      | 2       |
| University of Guelph                                       | 2       |
| University of Houston-Downtown                             | 2       |
| University of Maryland Eastern Shore                       | 2       |
| University of South Florida                                | 2       |
| University of Texas Rio Grande Valley                      | 2       |
| University of Vermont                                      | 2       |
| Wright State University                                    | 2       |
| Arizona State University                                   | 1       |
| Ball State University                                      | 1       |
| Barton College                                             | 1       |
| Binghamton University                                      | 1       |
| Borough of Manhattan Community College                     | 1       |
| Bowling Green State University                             | 1       |
| Central Connecticut State University                       | 1       |

**79** Home Institutions

135 Fellowships Received