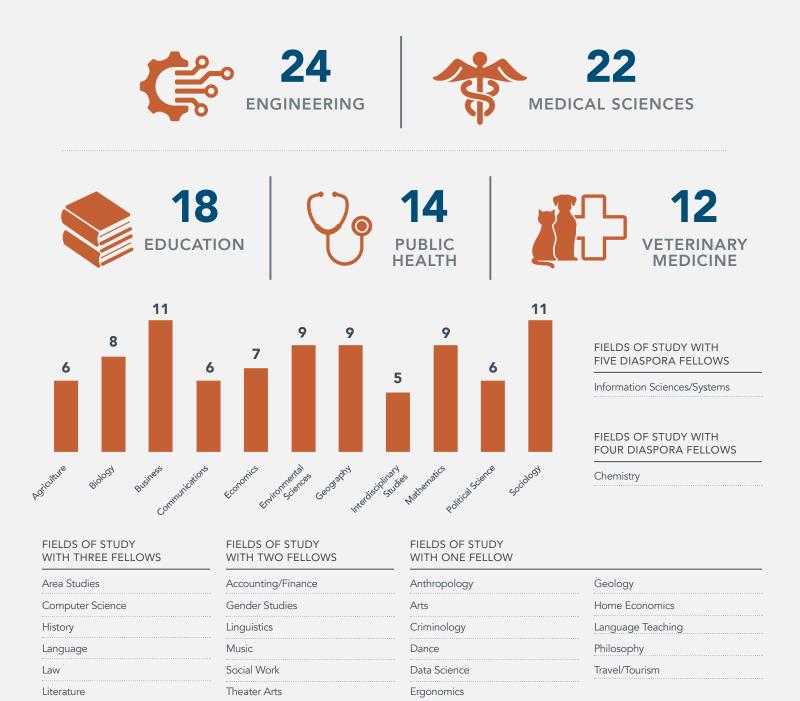

Project Fields of Study

HOME INSTITUTION TYPE

Nursing Physics Psychology

PRIVATE