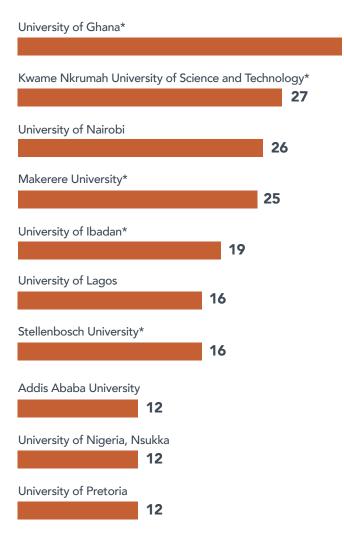

#### Fellowships Recieved by ARUA Host Universities

| INSTITUTIONS RECIEVING<br>11 OR FEWER FELLOWSHIPS |    |  |
|---------------------------------------------------|----|--|
| Obafemi Awolowo University,<br>Ile Ife*           | 11 |  |
| University of Dar es Salaam*                      | 10 |  |
| University of the Witwatersrand*                  | 8  |  |
| University of KwaZulu-Natal*                      | 7  |  |
| University of Rwanda*                             | 6  |  |
| Rhodes University                                 | 2  |  |
| University of Mauritius                           | 1  |  |